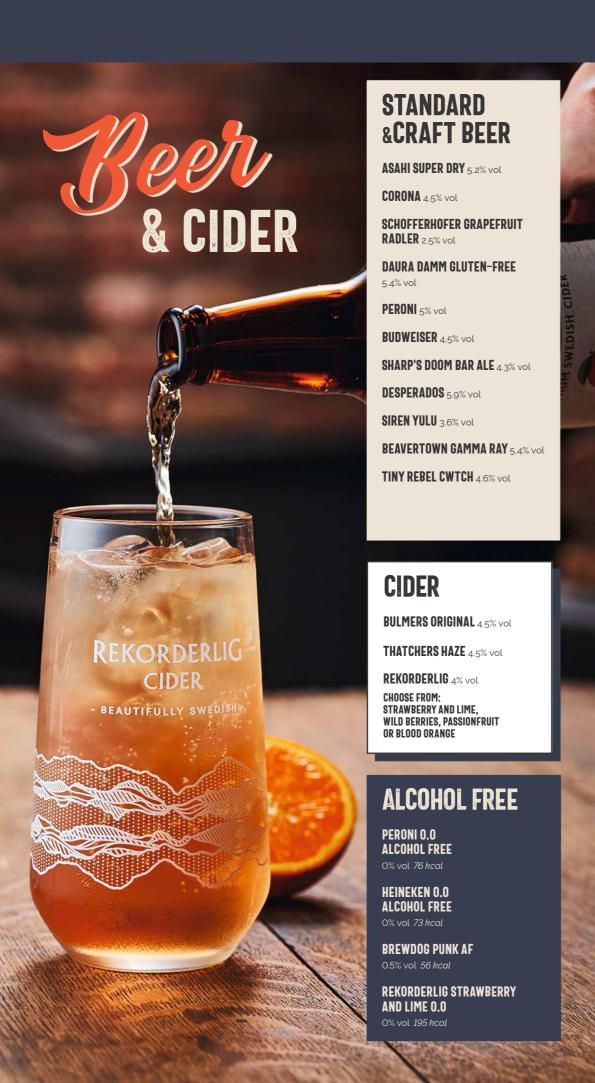

# SPINGS UP

After an aperitif that's sparkly and fizz-based?

#### PEACH GIN SPRITZ

7.25

Gordon's Peach Gin, Prosecco and lemonade create a delicate, fruity spritz

#### APEROL SPRITZ 7.25

Bittersweet orange Aperol liqueur mixed with Prosecco and soda for a fresh, light spritz

#### GIN BERRY SPRITZ 7.25

Strawberry and raspberry flavours from Gordon's Pink Gin and Chambord, mixed with Prosecco and soda