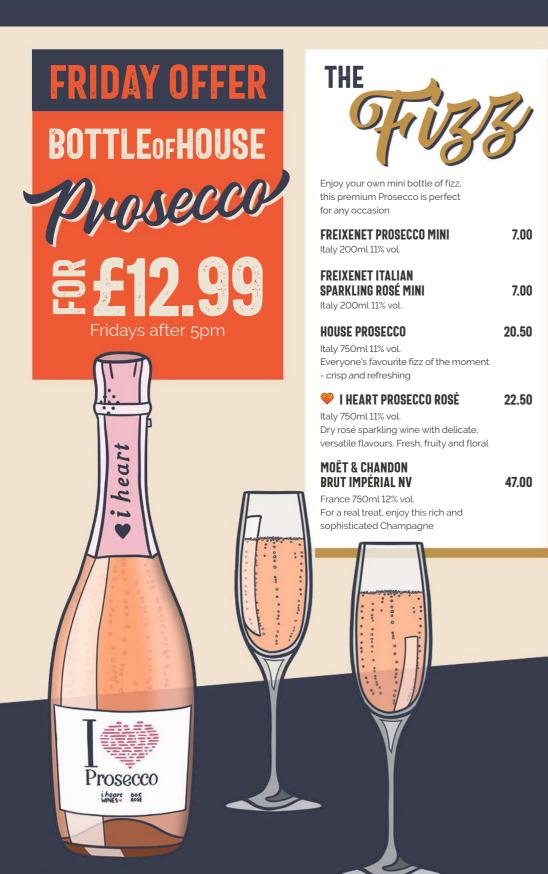

Alcohol is only served to those aged 18 and over. All items are subject to availability. Alcoholic volumes are correct at the time of printing. If you require further information please speak to a member of the team. Photography is for illustration purposes only. Glassware may differ from printed. Prices include VAT at the current rate. All spirits are served in 25ml measures unless otherwise stated. If you require more information, please ask your server. 2 for £11 cocktail offer excludes all mocktails, available all day Sunday-Thursday. Single Gin & Britvic Tonic for £4.25 is on any 25ml gin plus Britvic Slimline tonic, available Thursday only. Upgrade to Fever-Tree tonic for an extra 50p. Bottle of Prosecco for £12.99 is available on house Prosecco on Fridays only from 5pm.