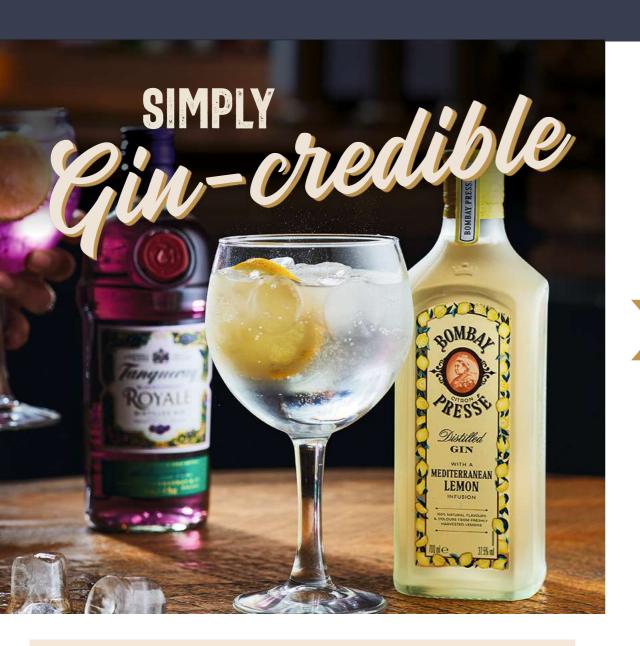

# THAT'S THE SPIRIT

#### **ENGINE**

Hints of lemon, sage, juniper and rose. London dry gin, with subtle Amalfi lemon notes. Garnished with lemon

#### **PHENDRICK'S**

Perfectly paired with Fever-Tree Refreshingly Light Elderflower Tonic. Garnished with cucumber

#### **BOMBAY SAPPHIRE**

Distinctly fresh and lively, with a warm peppery finish. Garnished with lime

#### CORDON'S

#### **TANOUERAY**

Strong juniper flavours deliver a deliciously crisp gin. Garnished with lime

#### TANOUERAY O.O ALCOHOL FREE

The perfect alcohol free alternative to your usual choice of Tanqueray and tonic. Garnished with lime 4 kcal - 25ml measure

# GIN & TONIC £4.25 ALL DAY THURSDAY

ALL OUR GINS ARE SERVED
WITH BRITVIC TONIC

UPGRADE TO FEVER-TREE FOR 50P